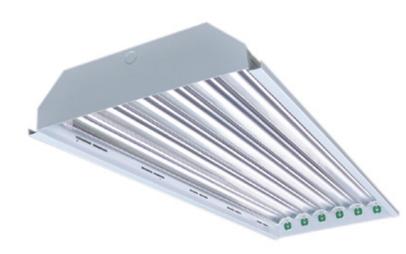

## 4' Linear 6-lamp T5 Type B Single End Power High Bay Fixture Body Model # 70301113

- > Replace 400W HID high bays
- > Rotary lampholders ensure positive lamp retention
- > Suitable for T5 configurations
- > Wiring access plate and knockouts are provided on back
- > Surface, suspended or chain mountable