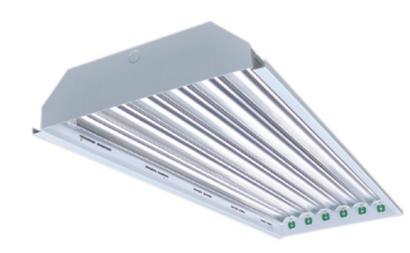

## 4' Linear 6-lamp T8 Type B Power Either End High Bay Fixture Body Model # 70301114

## SHIPPING INFORMATION

Model 70301114

**Description** 4' Linear 6-lamp T8 Type B Power Eithed End High Bay Fixture Body

**UPC** 849489007366 **Master Carton Bar Code** 50849489007361

This device complies with part 15 of the FCC Rules. Operation is subject to the following two conditions: (1) This device may not cause harmful interference, and (2) this device must accept any interference received, including interference that may cause undesired operation. For FCC Part 15 user information, Please see www.ETiSSL.com/fcc15b