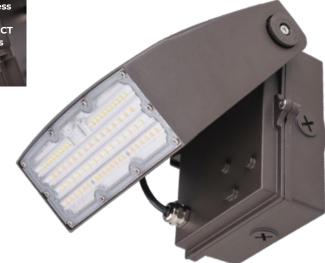

## **VPK** | VERSAPAK WALL PACK WITH ADJUSTABLE HEAD

3 CCT COLOR PREFERENCE® | 3 LUMEN BOOST®

Equipped with 0-10V dimming, universal

docks, walkways and storage facilities.

120-277 voltage, and a Dusk-to-Dawn Photocell, they are ideal for building entrances, loading

## **VERSAPAK** ADJUSTABLE LED WALL PACK | 3 LUMEN BOOST® | 3 CCT COLOR PREFERENCE®

| PERFORMANCE SUMMARY |                           |                            |                         |                   |
|---------------------|---------------------------|----------------------------|-------------------------|-------------------|
| Lumen<br>Packages   | Lumen Pkg.<br>Range (LB3) | Select.<br>Watt.<br>Levels | CCT<br>(CP3)            | Distribution Plot |
| Lumen<br>Pkg 1      | 1900 – 4050               | 15   20   30               | 3000K<br>4000K<br>5000K | TYPE II           |
| Lumen<br>Pkg 2      | 3900 – 6750               | 30   40   50               | 3000K<br>4000K<br>5000K |                   |
| Lumen<br>Pkg 3      | 6600 – 10800              | 50   65   80               | 3000K<br>4000K<br>5000K |                   |