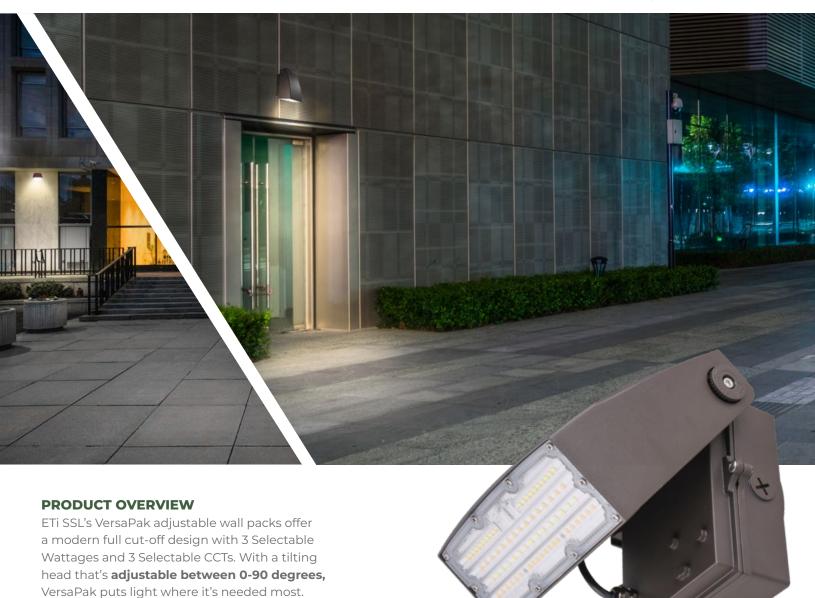

## **VPK** | VERSAPAK WALL PACK WITH ADJUSTABLE HEAD

3 CCT COLOR PREFERENCE® | 3 LUMEN BOOST®

Equipped with 0-10V dimming, universal

docks, walkways and storage facilities.

120-277 voltage, and a Dusk-to-Dawn Photocell, they are ideal for building entrances, loading

## **VERSAPAK** ADJUSTABLE LED WALL PACK | 3 LUMEN BOOST® | 3 CCT COLOR PREFERENCE®

| PERFORMANCE SUMMARY |                           |                            |                         |                   |
|---------------------|---------------------------|----------------------------|-------------------------|-------------------|
| Lumen<br>Packages   | Lumen Pkg.<br>Range (LB3) | Select.<br>Watt.<br>Levels | CCT<br>(CP3)            | Distribution Plot |
| Lumen<br>Pkg 1      | 1900 – 4050               | 15   20   30               | 3000K<br>4000K<br>5000K | TYPE II           |
| Lumen<br>Pkg 2      | 3900 – 6750               | 30   40   50               | 3000K<br>4000K<br>5000K |                   |
| Lumen<br>Pkg 3      | 6600 – 10800              | 50   65   80               | 3000K<br>4000K<br>5000K |                   |

**Adjustable Head for Fine-Tuned Distribution** VersaPak has an adjustable head that can pivot from  $0^{\circ}$  to  $90^{\circ}$