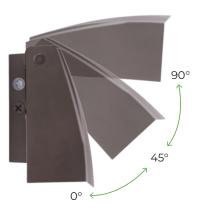

**Adjustable Head for Fine-Tuned Distribution** VersaPak has an adjustable head that can pivot from  $0^{\circ}$  to  $90^{\circ}$