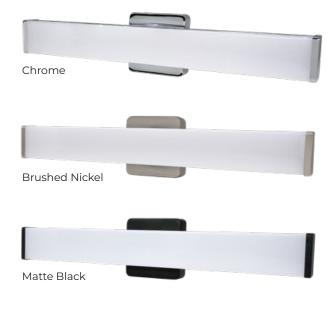

## **VLB** | 24" LED VANITY LIGHT BARS

5 CCT COLOR PREFERENCE®

## **PRODUCT OVERVIEW**

ETi SSL's sleek, modern 24" LED Vanity Light Bars are beautiful and flexible with 5 Selectable CCTs and mountable horizontally or vertically. They combine more than 54,000 hours of long life and excellent color to ensure a quality, low-maintenance lighting solution.