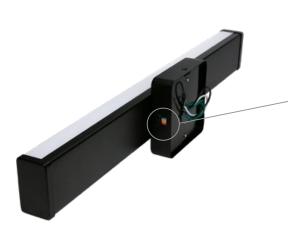

## **CERTIFICATIONS & OTHER INFO**

Warranty: 5 year ENERGY STAR® rated UL/cUL Listed: Damp

**5 Selectable CCTs** Factory Set to 3000K