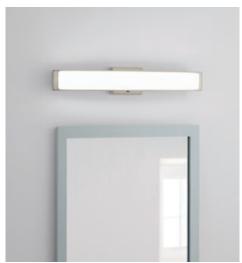

## **PRODUCT OVERVIEW**

ETi SSL's sleek, modern 24" LED Vanity Light Bars are beautiful and flexible with 5 Selectable CCTs and mountable horizontally or vertically. They combine more than 54,000 hours of long life and excellent color to ensure a quality, low-maintenance lighting solution.