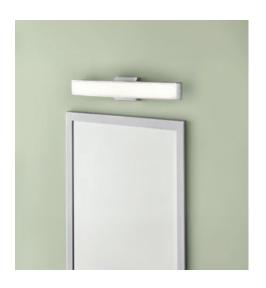

## **PRODUCT OVERVIEW**

ETi SSL's sleek, modern 24" LED Vanity Light Bars are beautiful and flexible with 5 Selectable CCTs and mountable horizontally or vertically. They combine more than 54,000 hours of long life and excellent color to ensure a quality, low-maintenance lighting solution.