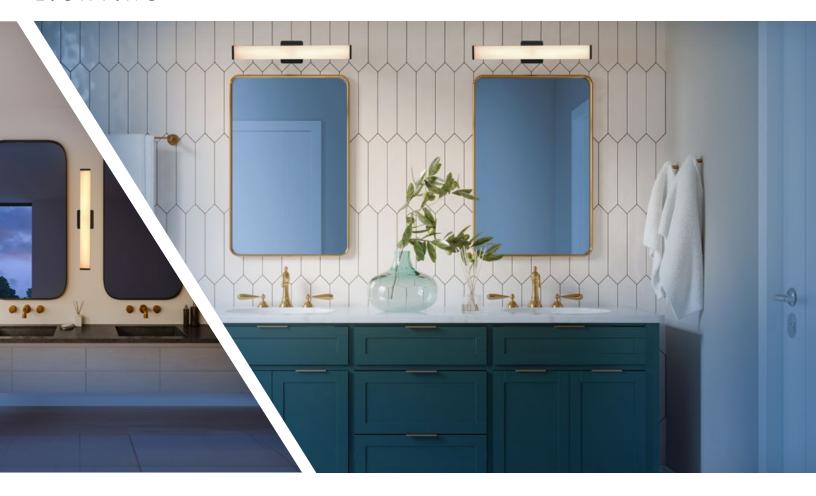

## **PRODUCT OVERVIEW**

ETi SSL's sleek, modern 24" LED Vanity Light Bars are beautiful and flexible with 5 Selectable CCTs and mountable horizontally or vertically. They combine more than 54,000 hours of long life and excellent color to ensure a quality, low-maintenance lighting solution.

These Vanity Light Bars are ideal for residential and commercial applications with 120-277V and mounting kit included.

INNOVATE. ILLUMINATE. INSPIRE.

| Lumen   | Lumen Pkg.  | CCT                                       | Mounting Kit |
|---------|-------------|-------------------------------------------|--------------|
| Package | Range (LB4) | (CP5)                                     | Included     |
| 1650    | 1652 – 1745 | 2700K<br>3000K<br>3500K<br>4000K<br>5000K |              |