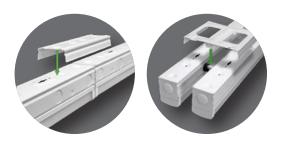

# Continuous and Tandem Linking brackets Included

# Tandem Linking brackets Included

## **INCLUDED BRACKETS**

Continuous Linking Bracket

2 Parallel Linking Brackets

(order separately)

2 Plastic Covers