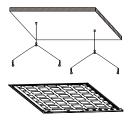

## MOUNTING ACCESSORIES

## BATTERY BACKUP MTO OPTION

Suspension Mount (order separately)

Surface Mount (order separately)

Made-to-Order:
Pre-Installed 7.6W Emergency Battery Backup