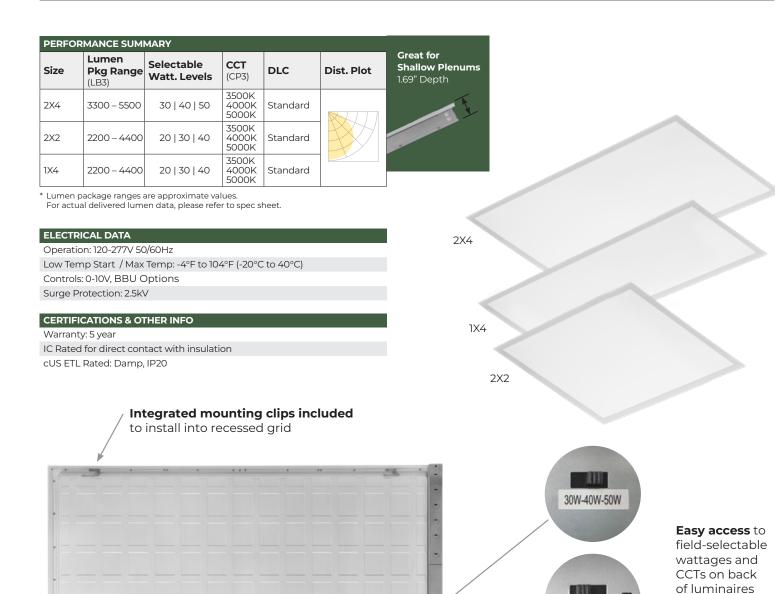

## MSFP | MULTI-SELECT FLAT PANELS 3 CCT COLOR PREFERENCE® | 3 LUMEN BOOST®

## **PRODUCT OVERVIEW**

ETi SSL's back-lit Multi-Select Flat Panel Series has a slim design for shallow plenums and includes 3 Selectable Wattages and 3 Selectable CCTs, for convenience and flexibility! Equipped with 0-10V dimming, universal 120-277 voltage, and various mounting options, they are ideal for office lighting, schools, common areas, and back-of-house employee areas for hospitality, multifamily, retail, and other commercial applications.