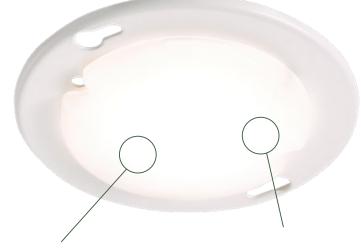

ht output—882 delivered lumens**. They are packaged in a convenient 6-Pack with included quick connectors for a more efficient installation.

This utility light has a pleasant diffused light quality with 4000K CCT and 80+ CRI. Plus, it has a long life span with > 150,000 hour LEDs at L70.

Products are ideal for pantries, utility areas, laundry rooms, basements, and more.







INNOVATE. ILLUMINATE. INSPIRE.

### UTTL | 4" UNIVERSAL ROUND | UTILITY LIGHT 6-PACK

# Size (dia.) Lumen Pkg. Wattage CCT Candela Plot 4.25" 850 8.5 4000K

Mounting Screws and Connectors Included

#### ELECTRICAL DATA

Operation: 120V/60Hz

Operating Temperature: -20°C (-4°F) / 45°C (113°F)

Quick wire connectors are included

#### **CERTIFICATIONS & OTHER INFO**

Warranty: 5 year

cUS ETL Rated, Damp Location





#### Polycarbonate Diffuser Lens

is high-impact and offers zero pixelation and overall visual comfort

Super Bright

Each utility light offers

882 delivered lumen output

**Compact, 0.55" Surface Height** Shorter than the diameter of a dime!





#### INCLUDED MOUNTING HARDWARE