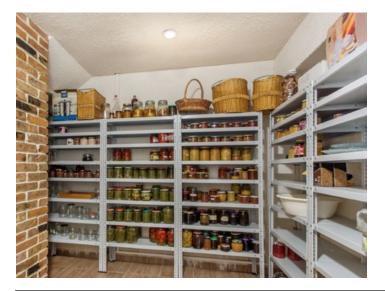

This utility light has a pleasant diffused light quality with 4000K CCT and 80+ CRI. Plus, it has a long life span with > 150,000 hour LEDs at L70.

Products are ideal for pantries, utility areas, laundry rooms, basements, and more.