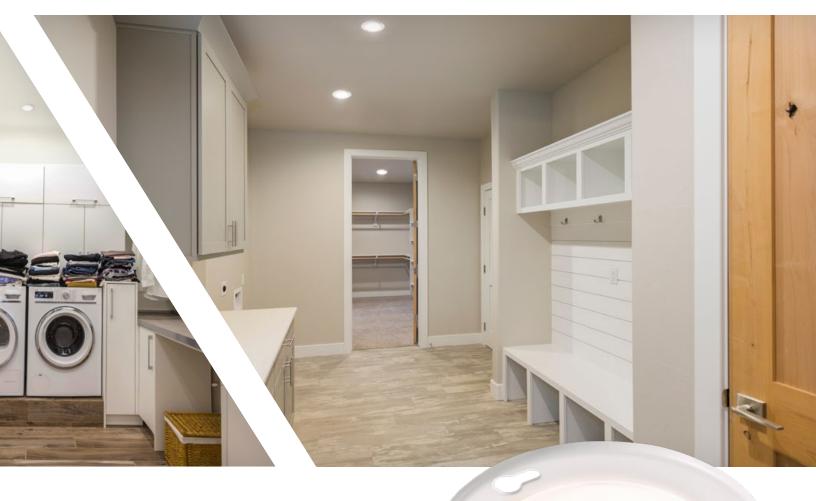

This utility light has a pleasant diffused light quality with 4000K CCT and 80+ CRI. Plus, it has a long life span with > 150,000 hour LEDs at L70.

Products are ideal for pantries, utility areas, laundry rooms, basements, and more.