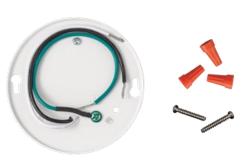

#### INCLUDED MOUNTING HARDWARE

#### ELECTRICAL DATA

Operation: 120V/60Hz

Operating Temperature: -20°C (-4°F) / 45°C (113°F)

Quick wire connectors are included