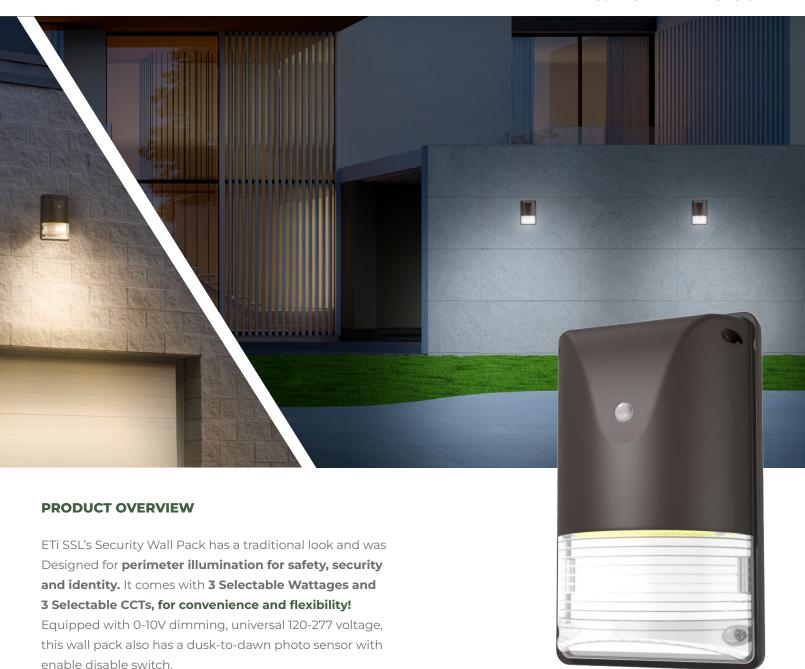

## **SWPK** | SECURITY WALL PACK

3 CCT COLOR PREFERENCE® | 3 LUMEN BOOST® WITH DUSK-TO-DAWN PHOTOCELL

INNOVATE. ILLUMINATE. INSPIRE.

## SECURITY LED WALL PACK 3 LUMEN BOOST® | 3 CCT COLOR PREFERENCE®

| PERFORMANCE SUMMARY |                           |                            |                         |              |                                          |
|---------------------|---------------------------|----------------------------|-------------------------|--------------|------------------------------------------|
| Lumen<br>Package    | Lumen Pkg.<br>Range (LB3) | Selectable<br>Watt. Levels | CCT<br>(CP3)            | Distribution | Dusk to Dawn Photocell w/ enable disable |
| Lumen Pkg 1         | 1800 – 4050               | 15   20   30               | 3500K<br>4000K<br>5000K | TYPE IV      |                                          |

ELECTRICAL DATA

Operation: 120-277V 50/60Hz

Low Temp Start / Max Temp:  $-40^{\circ}$  C  $(-40 \text{ F}) / 50^{\circ}$  C=  $(122^{\circ} \text{ F})$ 

Controls: 0-10V, Dusk-To-Dawn Photocell

## CERTIFICATIONS & OTHER INFO

Warranty: 5 year

UL/cUL Listed: Wet location, IP65 Rated

**Durable** die-cast aluminum

Photocell

with enable & disable

PMMA lens

provides diffused, uniform light quality