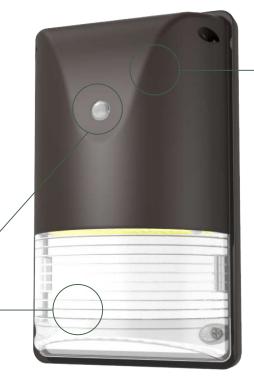

## CERTIFICATIONS & OTHER INFO

Warranty: 5 year

UL/cUL Listed: Wet location, IP65 Rated

**Durable** die-cast aluminum

Photocell

with enable & disable

PMMA lens

provides diffused, uniform light quality