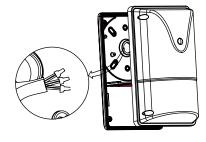

<br>Package    | Lumen Pkg.<br>Range (LB3) | Selectable<br>Watt. Levels | CCT<br>(CP3)            | Distribution | Dusk to Dawn Photocell w/ enable disable |
| Lumen Pkg 1         | 1800 – 4050               | 15   20   30               | 3500K<br>4000K<br>5000K | TYPE IV      |                                          |

ELECTRICAL DATA

Operation: 120-277V 50/60Hz

Low Temp Start / Max Temp:  $-40^{\circ}$  C  $(-40 \text{ F}) / 50^{\circ}$  C=  $(122^{\circ} \text{ F})$ 

Controls: 0-10V, Dusk-To-Dawn Photocell

## CERTIFICATIONS & OTHER INFO

Warranty: 5 year

UL/cUL Listed: Wet location, IP65 Rated



**Durable** die-cast aluminum

Photocell

with enable & disable

PMMA lens

provides diffused, uniform light quality



## MOUNTING ACCESSORIES

Quick installation and easy operation