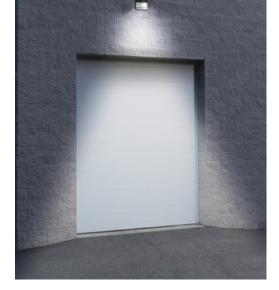

## **SWPK** | SECURITY WALL PACK

3 CCT COLOR PREFERENCE® | 3 LUMEN BOOST® WITH DUSK-TO-DAWN PHOTOCELL

INNOVATE. ILLUMINATE. INSPIRE.

## SECURITY LED WALL PACK 3 LUMEN BOOST® | 3 CCT COLOR PREFERENCE®

| PERFORMANCE SUMMARY |                           |                            |                         |              |                                          |
|---------------------|---------------------------|----------------------------|-------------------------|--------------|------------------------------------------|
| Lumen<br>Package    | Lumen Pkg.<br>Range (LB3) | Selectable<br>Watt. Levels | CCT<br>(CP3)            | Distribution | Dusk to Dawn Photocell w/ enable disable |
| Lumen Pkg 1         | 1800 – 4050               | 15   20   30               | 3500K<br>4000K<br>5000K | TYPE IV      |                                          |