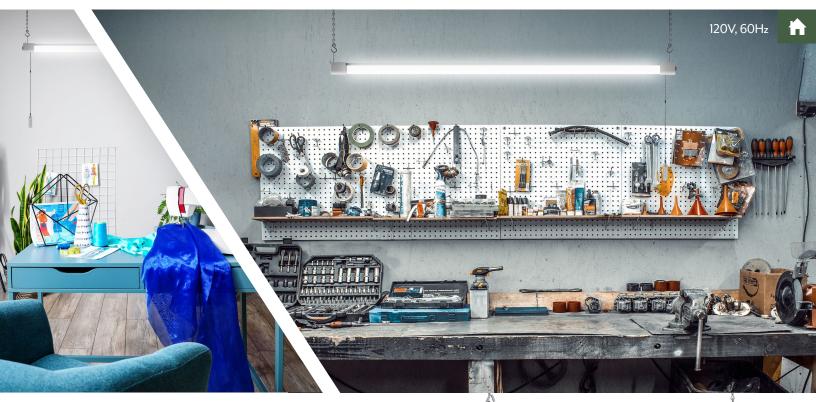

## **PRODUCT OVERVIEW**

ETI Lighting's 36" LED Plug-in Shop Light is slim and powerful and has a convenient 19.8" pull chain with ETI finial. With a 4000K diffused, comfortable light quality and bright 2300 lumen output. This nonlinkable fixture is 80+CRI and last 50,000 hours. Ideal for garage, workshop, tool shop, basement, craft rooms and more.

Part # SH-36-840K-SV | Order # B02011601A

Description: Integrated LED with diffused lens and white finish

Length: 36", Width: 1.26", Height: 1.46", Weight: 0.66 lb.

Ingegrated LED: 22w, 2300 lm

Long Life: 50,000 hours

4000K | CRI: 80+

-4°F and +104°F (-20° C and +40° C).

Attached 5' Cord