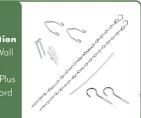

## 19.8" Pull Chain with ETI Finial

Easy Installation Includes Dry Wall & Hanging Mounting Kits Plus attached 5' Cord

All specifications are subject to change without notice. All reported values are typical values, measured under laboratory conditions @ 25° C(77° F). Actual performance can vary slightly as a result of end-user application & environment. 36° Slim Shoplight B0201601A,C11 Page 1 of 11 [February 5, 2025