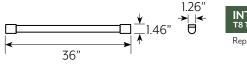

Part # SH-36-840K-SV | Order # B02011601A

Description: Integrated LED with diffused lens and white finish

Length: 36", Width: 1.26", Height: 1.46", Weight: 0.66 lb.

Ingegrated LED: 22w, 2300 lm

Long Life: 50,000 hours