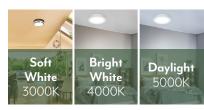

## **PRODUCT OVERVIEW**

With intricate black trim and soft, diffused light quality, ETI Lighting's Astoria Flush Mount will add class to any residential space. This integrated LED light has **3 Color** Preference® field-selectable CCT options and a soft, comfortable light quality. It's 80+CRI and has an L70 projection to 50,000 hours.

Integrated LED with diffused lens

Long Life: > 50,000 hours (L70)

3 CCT: 3000K, 4000K, 5000K CRI: 80+

-4°F to 104°F (-20°C to 40°C)

|            |             | Energy/<br>Performance |        | Dimensions/Weights |       |      |                 |
|------------|-------------|------------------------|--------|--------------------|-------|------|-----------------|
| Model#     | Description | Watts                  | Lumens | L                  | W     | Н    | weight<br>(lbs) |
| C01174401A | 15" Astoria | 30                     | 2000   | 15.0"              | 15.0" | 4.2" | 2.3             |