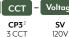

Integrated LED with diffused lens

Long Life: > 50,000 hours (L70)

3 CCT: 3000K, 4000K, 5000K CRI: 80+

-4°F to 104°F (-20°C to 40°C)

|            |             | Energy/<br>Performance |        | Dimensions/Weights |       |      |                 |
|------------|-------------|------------------------|--------|--------------------|-------|------|-----------------|
| Model#     | Description | Watts                  | Lumens | L                  | W     | Н    | weight<br>(lbs) |
| C01174401A | 15" Astoria | 30                     | 2000   | 15.0"              | 15.0" | 4.2" | 2.3             |