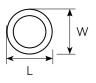

Integrated LED with diffused lens

Long Life: > 50,000 hours (L70)

3 CCT: 3000K, 4000K, 5000K CRI: 80+

-4°F to 104°F (-20°C to 40°C)

|            |             | Energy/<br>Performance |        | Dimensions/Weights |       |      |                 |
|------------|-------------|------------------------|--------|--------------------|-------|------|-----------------|
| Model#     | Description | Watts                  | Lumens | L                  | W     | Н    | weight<br>(lbs) |
| C01174401A | 15" Astoria | 30                     | 2000   | 15.0"              | 15.0" | 4.2" | 2.3             |