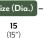

Integrated LED with diffused lens

Long Life: > 50,000 hours (L70)

3 CCT: 3000K, 4000K, 5000K CRI: 80+

-4°F to 104°F (-20°C to 40°C)

|            |             | Energy/<br>Performance |        | Dimensions/Weights |       |      |                 |
|------------|-------------|------------------------|--------|--------------------|-------|------|-----------------|
| Model#     | Description | Watts                  | Lumens | L                  | W     | Н    | weight<br>(lbs) |
| C01174401A | 15" Astoria | 30                     | 2000   | 15.0"              | 15.0" | 4.2" | 2.3             |