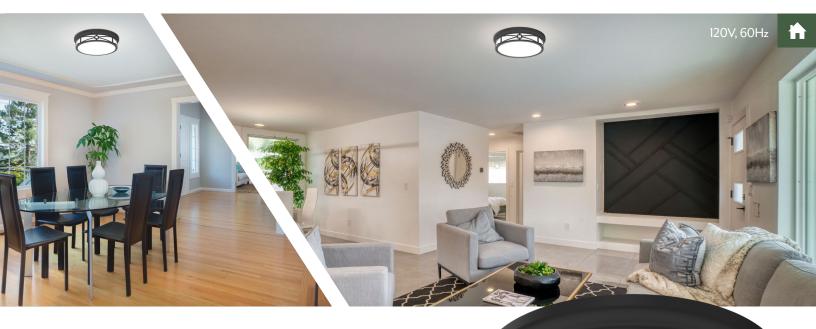

## **PRODUCT OVERVIEW**

With intricate black trim and soft, diffused light quality, ETI Lighting's Astoria Flush Mount will add class to any residential space. This integrated LED light has **3 Color** Preference® field-selectable CCT options and a soft, comfortable light quality. It's 80+CRI and has an L70 projection to 50,000 hours.

Astoria Flush Mount

BL

Mounting screws and wire connectors included.