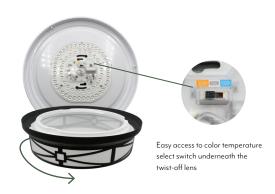

## **PRODUCT OVERVIEW**

With intricate black trim and soft, diffused light quality, ETI Lighting's Astoria Flush Mount will add class to any residential space. This integrated LED light has **3 Color** Preference® field-selectable CCT options and a soft, comfortable light quality. It's 80+CRI and has an L70 projection to 50,000 hours.

Integrated LED with diffused lens

Long Life: > 50,000 hours (L70)

3 CCT: 3000K, 4000K, 5000K CRI: 80+

-4°F to 104°F (-20°C to 40°C)

|            |             | Energy/<br>Performance |        | Dimensions/Weights |       |      |                 |
|------------|-------------|------------------------|--------|--------------------|-------|------|-----------------|
| Model#     | Description | Watts                  | Lumens | L                  | W     | Н    | weight<br>(lbs) |
| C01174401A | 15" Astoria | 30                     | 2000   | 15.0"              | 15.0" | 4.2" | 2.3             |