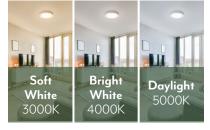

## Integrated LED with diffused lens

Long Life: > 50,000 hours (L70)

3 CCT: 3000K, 4000K, 5000K CRI: 80+

-4°F to 104°F (-20°C to 40°C)

|            |             | Performance |        | Dimensions/Weights |       |      |                 |
|------------|-------------|-------------|--------|--------------------|-------|------|-----------------|
| Model #    | Description | Watts       | Lumens | L                  | W     | Н    | weight<br>(lbs) |
| C01171401A | 14" Century | 22          | 1600   | 14.0"              | 14.0" | 3.2" | 2.0             |
| C01172401A | 16" Century | 22          | 1800   | 16.0"              | 16.0" | 3.4" | 2.7             |