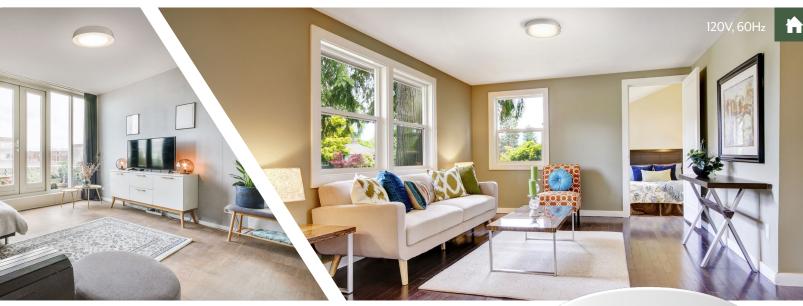

## **PRODUCT OVERVIEW**

ETI Lighting's Century Series Flush Mounts feature a clean, modern design and flexibility for a variety of residential spaces. These integrated LED lights have **3 Color Preference**® field-selectable CCT options and a soft, comfortable light quality. They are 80+CRI and have an L70 projection to 50,000 hours.