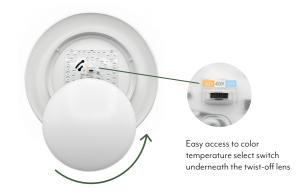

## **PRODUCT OVERVIEW**

ETI Lighting's Century Series Flush Mounts feature a clean, modern design and flexibility for a variety of residential spaces. These integrated LED lights have **3 Color Preference**® field-selectable CCT options and a soft, comfortable light quality. They are 80+CRI and have an L70 projection to 50,000 hours.