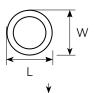

## Integrated LED with diffused lens

Long Life: > 50,000 hours (L70)

3 CCT: 3000K, 4000K, 5000K CRI: 80+

-4°F to 104°F (-20°C to 40°C)

|            |             | Performance |        | Dimensions/Weights |       |      |                 |
|------------|-------------|-------------|--------|--------------------|-------|------|-----------------|
| Model #    | Description | Watts       | Lumens | L                  | W     | Н    | weight<br>(lbs) |
| C01171401A | 14" Century | 22          | 1600   | 14.0"              | 14.0" | 3.2" | 2.0             |
| C01172401A | 16" Century | 22          | 1800   | 16.0"              | 16.0" | 3.4" | 2.7             |