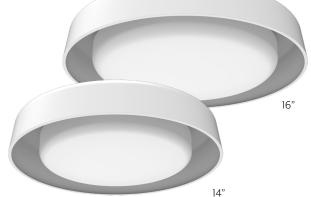

## Integrated LED with diffused lens

Long Life: > 50,000 hours (L70)

3 CCT: 3000K, 4000K, 5000K CRI: 80+

-4°F to 104°F (-20°C to 40°C)

|            |             | Performance |        | Dimensions/Weights |       |      |                 |
|------------|-------------|-------------|--------|--------------------|-------|------|-----------------|
| Model #    | Description | Watts       | Lumens | L                  | W     | Н    | weight<br>(lbs) |
| C01171401A | 14" Century | 22          | 1600   | 14.0"              | 14.0" | 3.2" | 2.0             |
| C01172401A | 16" Century | 22          | 1800   | 16.0"              | 16.0" | 3.4" | 2.7             |