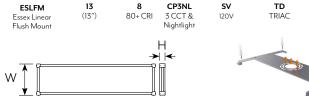

## **ESLFM** | ESSEX LINEAR FLUSH MOUNT 3 CCT COLOR PREFERENCE® | QUICK FIT MOUNTING

Integrated LED with diffused lens

Long Life: >50,000 hours (L70)

3 CCT: 3000K, 4000K, 5000K + 2000K Nightlight

 $-4^{\circ}F$  and  $+104^{\circ}F$  ( $-20^{\circ}$  C and  $+40^{\circ}$  C).

Width

|            |                      | Energy/Light |       | Dimensions/Weights |       |       |      |              |
|------------|----------------------|--------------|-------|--------------------|-------|-------|------|--------------|
| Model #    | Description          | Finish       | Watts | Lumens             | L     | W     | Н    | weight (lbs) |
| C05009401A | 4' x 13" Flush Mount | Walnut       | 55    | 4500               | 46.5" | 12.5" | 2.2" | 8.3          |

Voltage

CRI

Series

WN

Walnut Finish

Easy access to color temperature on back