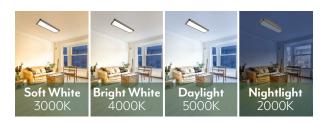

## **PRODUCT OVERVIEW**

ETI Lighting's Essex Flush Mount unique light with walnut finish and black corner accents will add a beautifully functional accent to any room. These integrated LED lights have **3 Color Preference**® field-selectable CCT options and 2000K Nightlight feature. They come equipped with our Quick Fit Mounting Kit for fast, easy installations. Great for residential applications, they are 80+CRI and last 50,000+ hours.

Integrated LED with diffused lens

Long Life: >50,000 hours (L70)

3 CCT: 3000K, 4000K, 5000K + 2000K Nightlight

 $-4^{\circ}F$  and  $+104^{\circ}F$  ( $-20^{\circ}$  C and  $+40^{\circ}$  C).

Width

|            |                      | Energy/Light |       | Dimensions/Weights |       |       |      |              |
|------------|----------------------|--------------|-------|--------------------|-------|-------|------|--------------|
| Model #    | Description          | Finish       | Watts | Lumens             | L     | W     | Н    | weight (lbs) |
| C05009401A | 4' x 13" Flush Mount | Walnut       | 55    | 4500               | 46.5" | 12.5" | 2.2" | 8.3          |