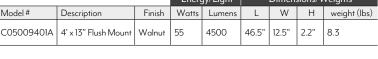

Integrated LED with diffused lens

Long Life: >50,000 hours (L70)

3 CCT: 3000K, 4000K, 5000K + 2000K Nightlight

 $-4^{\circ}F$  and  $+104^{\circ}F$  ( $-20^{\circ}$  C and  $+40^{\circ}$  C).

Width

|            |                      | Energy/Light |       | Dimensions/Weights |       |       |      |              |
|------------|----------------------|--------------|-------|--------------------|-------|-------|------|--------------|
| Model #    | Description          | Finish       | Watts | Lumens             | L     | W     | Н    | weight (lbs) |
| C05009401A | 4' x 13" Flush Mount | Walnut       | 55    | 4500               | 46.5" | 12.5" | 2.2" | 8.3          |