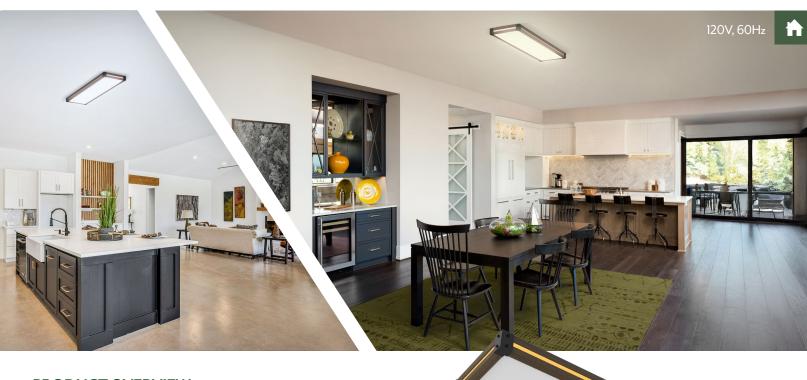

## **PRODUCT OVERVIEW**

ETI Lighting's Essex Flush Mount unique light with walnut finish and black corner accents will add a beautifully functional accent to any room. These integrated LED lights have **3 Color Preference**® field-selectable CCT options and 2000K Nightlight feature. They come equipped with our Quick Fit Mounting Kit for fast, easy installations. Great for residential applications, they are 80+CRI and last 50,000+ hours.