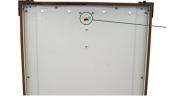

Voltage

CRI

Series

WN

Walnut Finish

Easy access to color temperature on back