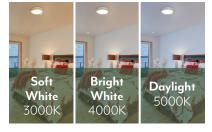

Integrated LED with diffused lens

Long Life: > 50,000 hours (L70)

3 CCT: 3000K, 4000K, 5000K CRI: 80+

-4°F to 104°F (-20°C to 40°C)

|  |            |             | Energy/<br>Performance |        | Dimensions/Weights |       |      |                 |
|--|------------|-------------|------------------------|--------|--------------------|-------|------|-----------------|
|  | Model#     | Description | Watts                  | Lumens | L                  | W     | Н    | weight<br>(lbs) |
|  | C01183401A | 13" Midwest | 22                     | 1800   | 13.1"              | 13.1" | 2.0" | 2.6             |