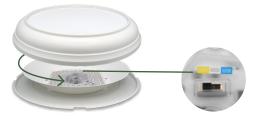

Mounting screws and wire connectors included.

Easy access to color temperature select switch underneath the twist-off lens