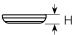

Integrated LED with diffused lens

Long Life: > 50,000 hours (L70)

3 CCT: 3000K, 4000K, 5000K CRI: 80+

-4°F to 104°F (-20°C to 40°C)

|  |            |             | Energy/<br>Performance |        | Dimensions/Weights |       |      |                 |
|--|------------|-------------|------------------------|--------|--------------------|-------|------|-----------------|
|  | Model#     | Description | Watts                  | Lumens | L                  | W     | Н    | weight<br>(lbs) |
|  | C01183401A | 13" Midwest | 22                     | 1800   | 13.1"              | 13.1" | 2.0" | 2.6             |