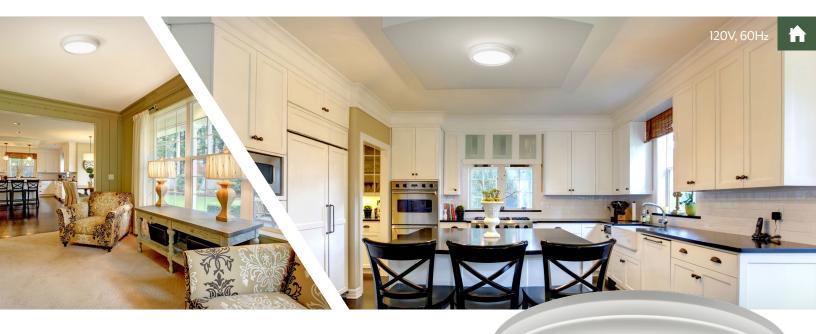

## **PRODUCT OVERVIEW**

Bring the comfort of the Midwest into your lighting style. This simple yet classically designed fixture enhances any room décor style—from Minimalistic to eclectic, and everything in between. These integrated LED lights have 3 Color Preference® field-selectable CCT options and a soft, comfortable light quality. They are 80+CRI and have an L70 projection to 50,000 hours.

Integrated LED with diffused lens

Long Life: > 50,000 hours (L70)

3 CCT: 3000K, 4000K, 5000K CRI: 80+

-4°F to 104°F (-20°C to 40°C)

|  |            |             | Energy/<br>Performance |        | Dimensions/Weights |       |      |                 |
|--|------------|-------------|------------------------|--------|--------------------|-------|------|-----------------|
|  | Model#     | Description | Watts                  | Lumens | L                  | W     | Н    | weight<br>(lbs) |
|  | C01183401A | 13" Midwest | 22                     | 1800   | 13.1"              | 13.1" | 2.0" | 2.6             |