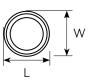

Integrated LED with diffused lens

Long Life: > 50,000 hours (L70)

3 CCT: 3000K, 4000K, 5000K CRI: 80+

-4°F to 104°F (-20°C to 40°C)

|  |            |             | Energy/<br>Performance |        | Dimensions/Weights |       |      |                 |
|--|------------|-------------|------------------------|--------|--------------------|-------|------|-----------------|
|  | Model#     | Description | Watts                  | Lumens | L                  | W     | Н    | weight<br>(lbs) |
|  | C01183401A | 13" Midwest | 22                     | 1800   | 13.1"              | 13.1" | 2.0" | 2.6             |