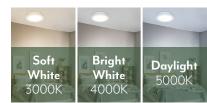

## **PRODUCT OVERVIEW**

ETI Lighting's Pivot Series Flush Mounts feature a modern, timeless design and flexibility for a variety of residential spaces. These integrated LED lights have **3 Color Preference**® field-selectable CCT options and a soft, comfortable light quality. They are 80+CRI and have an L70 projection to 50,000 hours.

| Integrated LED with diffused lens     |
|---------------------------------------|
| Long Life: > 50,000 hours (L70)       |
| 3 CCT: 3000K, 4000K, 5000K   CRI: 80+ |
| -4°F to 104°F (-20°C to 40°C)         |