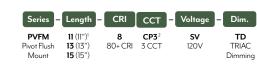

## **PVFM** | PIVOT SERIES LED FLUSH MOUNTS WHITE FINISH | 3 CCT COLOR PREFERENCE®

|              |            |             | Energy/<br>Performance |        | Dimensions/We |       |      |
|--------------|------------|-------------|------------------------|--------|---------------|-------|------|
|              | Model #    | Description | Watts                  | Lumens | L             | W     | Н    |
| $\leftarrow$ | C01168401A | 11" Pivot   | 14                     | 1100   | 11.0"         | 11.0" | 1.6" |
| L            | C01169401A | 13" Pivot   | 22                     | 1800   | 13.0"         | 13.0" | 1.8" |
| ₩            | C01170401A | 15" Pivot   | 30                     | 2400   | 15.2"         | 15.2" | 1.9" |
| Н            |            |             |                        |        |               |       |      |

Finish

wн

White

Finish

TD

eights

weight (lbs)

1.19 1.76 2.38