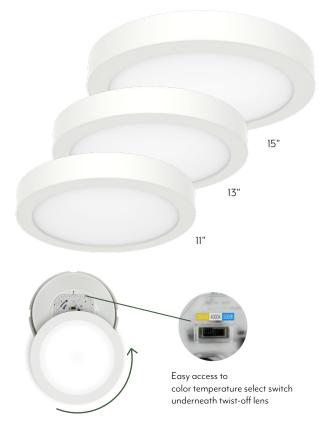

|              |            |             | Energy/<br>Performance |        | Dimensions/We |       |      |
|--------------|------------|-------------|------------------------|--------|---------------|-------|------|
|              | Model #    | Description | Watts                  | Lumens | L             | W     | Н    |
| $\leftarrow$ | C01168401A | 11" Pivot   | 14                     | 1100   | 11.0"         | 11.0" | 1.6" |
| L            | C01169401A | 13" Pivot   | 22                     | 1800   | 13.0"         | 13.0" | 1.8" |
| ₩            | C01170401A | 15" Pivot   | 30                     | 2400   | 15.2"         | 15.2" | 1.9" |
| Н            |            |             |                        |        |               |       |      |

Mounting screws and wire connectors included.

ETI Lighting 4873 Thurmon Tanner Parkway, Flowery Branch, GA 30542 | TEL: 1.855.384.7754 E-mail: ETIorders@ETISSL.com | ETISSL.com

All specifications are subject to change without notice. borted values are typical values, measured under laboratory conditions @ 25° C (77° F). Actual performance can vary slightly as a result of end-user application & environment. All reported values are typical values, m