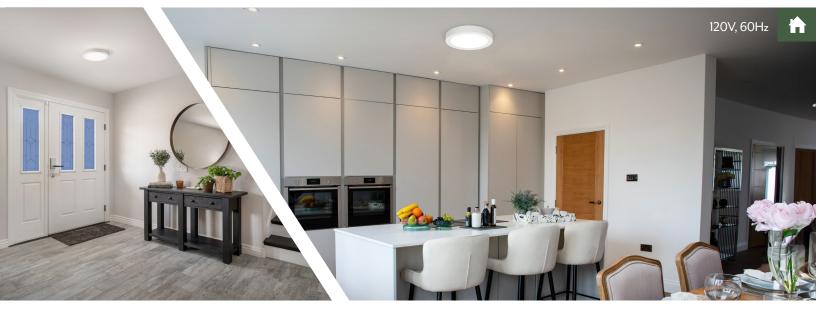

## **PRODUCT OVERVIEW**

ETI Lighting's Pivot Series Flush Mounts feature a modern, timeless design and flexibility for a variety of residential spaces. These integrated LED lights have **3 Color Preference**® field-selectable CCT options and a soft, comfortable light quality. They are 80+CRI and have an L70 projection to 50,000 hours.