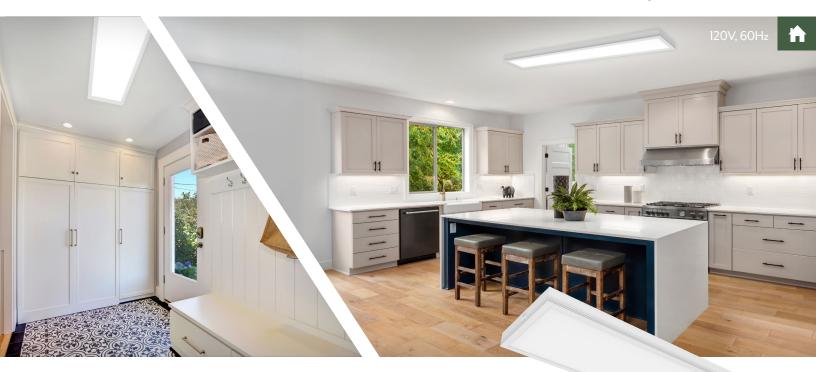

## **PRODUCT OVERVIEW**

ETI Lighting's modern Pivot Linear Flush Mount series is designed with flexibility in mind. These integrated LED lights have **3 Color Preference** field-selectable CCT options and a soft, comfortable light quality. They come equipped with our Quick Fit Mounting Kit for fast, easy installations. This Pivot Series also comes in sleek complementary non-textured round flush mounts. Great for residential applications, they are 80+CRI and last 50,000 hour.