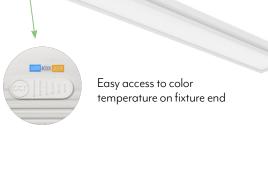

## **PRODUCT OVERVIEW**

ETI Lighting's modern Pivot Linear Flush Mount series is designed with flexibility in mind. These integrated LED lights have **3 Color Preference** field-selectable CCT options and a soft, comfortable light quality. They come equipped with our Quick Fit Mounting Kit for fast, easy installations. This Pivot Series also comes in sleek complementary non-textured round flush mounts. Great for residential applications, they are 80+CRI and last 50,000 hour.

Integrated LED with diffused lens

Long Life: >50,000 hours (L70)

3 CCT: 3000K, 4000K, 5000K | CRI: 80+

 $-4^{\circ}F$  and  $+104^{\circ}F$  ( $-20^{\circ}$  C and  $+40^{\circ}$  C).

|            |                     |        | Energy/Light |        | Dimensions/Weights |       |      |              |
|------------|---------------------|--------|--------------|--------|--------------------|-------|------|--------------|
| Model#     | Description         | Finish | Watts        | Lumens | L                  | W     | Н    | weight (lbs) |
| C05021401A | 6" x 4' Flush Mount | White  | 40           | 2800   | 46.0"              | 6.2"  | 2.0" | 5.2          |
| C05022401A | 8" x 4' Flush Mount | White  | 50           | 4000   | 46.0"              | 8.0"  | 2.0" | 6.1          |
| C05023401A | 1' x 4' Flush Mount | White  | 55           | 4500   | 46.0"              | 12.0" | 2.0" | 7.5          |