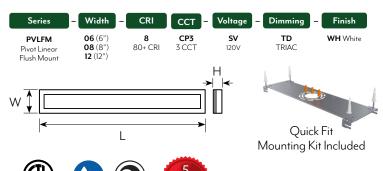

## **PVLFM** | **PIVOT LINEAR FLUSH MOUNT SERIES** 3 CCT COLOR PREFERENCE® | QUICK FIT MOUNTING

## **PRODUCT OVERVIEW**

ETI Lighting's modern Pivot Linear Flush Mount series is designed with flexibility in mind. These integrated LED lights have **3 Color Preference** field-selectable CCT options and a soft, comfortable light quality. They come equipped with our Quick Fit Mounting Kit for fast, easy installations. This Pivot Series also comes in sleek complementary non-textured round flush mounts. Great for residential applications, they are 80+CRI and last 50,000 hour.

Integrated LED with diffused lens

Long Life: >50,000 hours (L70)

3 CCT: 3000K, 4000K, 5000K | CRI: 80+

 $-4^{\circ}F$  and  $+104^{\circ}F$  ( $-20^{\circ}$  C and  $+40^{\circ}$  C).

|            |                     |        | Energy/Light |        | Dimensions/Weights |       |      |              |
|------------|---------------------|--------|--------------|--------|--------------------|-------|------|--------------|
| Model#     | Description         | Finish | Watts        | Lumens | L                  | W     | Н    | weight (lbs) |
| C05021401A | 6" x 4' Flush Mount | White  | 40           | 2800   | 46.0"              | 6.2"  | 2.0" | 5.2          |
| C05022401A | 8" x 4' Flush Mount | White  | 50           | 4000   | 46.0"              | 8.0"  | 2.0" | 6.1          |
| C05023401A | 1' x 4' Flush Mount | White  | 55           | 4500   | 46.0"              | 12.0" | 2.0" | 7.5          |