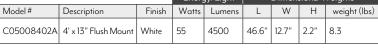

## **PRODUCT OVERVIEW**

ETI Lighting's modern Rutland Flush Mount adds style to any room. These integrated LED lights have **3 Color Preference**® field-selectable CCT options and 2000K Nightlight feature. They come equipped with our Quick Fit Mounting Kit for fast, easy installations. Great for residential applications, they are 80+CRI and last 50,000+ hours.

Integrated LED with diffused lens

Long Life: >50,000 hours (L70)

3 CCT: 3000K, 4000K, 5000K + 2000K Nightlight

-4°F and +104°F (-20°C and +40°C).

|            |                      |        | Energy/Light |        | Dimensions/Weights |       |      |              |
|------------|----------------------|--------|--------------|--------|--------------------|-------|------|--------------|
| Model #    | Description          | Finish | Watts        | Lumens | L                  | W     | Н    | weight (lbs) |
| C05008402A | 4' x 13" Flush Mount | White  | 55           | 4500   | 46.6"              | 12.7" | 2.2" | 8.3          |