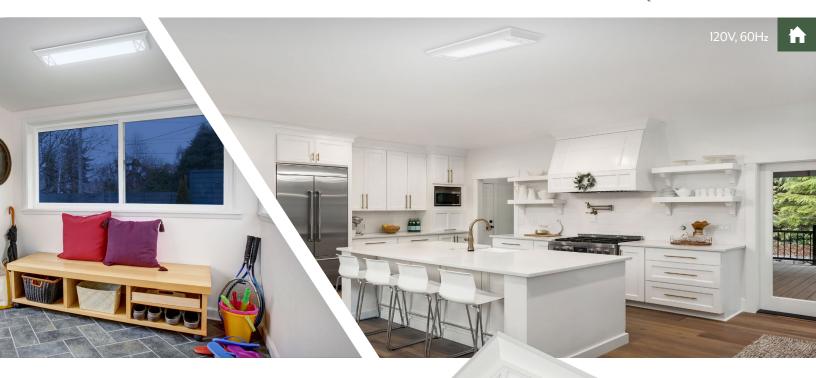

## **PRODUCT OVERVIEW**

ETI Lighting's modern Rutland Flush Mount adds style to any room. These integrated LED lights have **3 Color Preference**® field-selectable CCT options and 2000K Nightlight feature. They come equipped with our Quick Fit Mounting Kit for fast, easy installations. Great for residential applications, they are 80+CRI and last 50,000+ hours.

Integrated LED with diffused lens

Long Life: >50,000 hours (L70)

3 CCT: 3000K, 4000K, 5000K + 2000K Nightlight

-4°F and +104°F (-20°C and +40°C).

|            |                      |        | Energy/Light |        | Dimensions/Weights |       |      |              |
|------------|----------------------|--------|--------------|--------|--------------------|-------|------|--------------|
| Model #    | Description          | Finish | Watts        | Lumens | L                  | W     | Н    | weight (lbs) |
| C05008402A | 4' x 13" Flush Mount | White  | 55           | 4500   | 46.6"              | 12.7" | 2.2" | 8.3          |