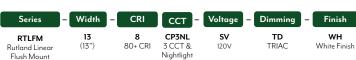

Integrated LED with diffused lens

Long Life: >50,000 hours (L70)

3 CCT: 3000K, 4000K, 5000K + 2000K Nightlight

-4°F and +104°F (-20°C and +40°C).

|            |                      |        | Energy/Light |        | Dimensions/Weights |       |      |              |
|------------|----------------------|--------|--------------|--------|--------------------|-------|------|--------------|
| Model #    | Description          | Finish | Watts        | Lumens | L                  | W     | Н    | weight (lbs) |
| C05008402A | 4' x 13" Flush Mount | White  | 55           | 4500   | 46.6"              | 12.7" | 2.2" | 8.3          |