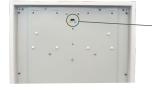

d with our Quick Fit Mounting Kit for fast, easy installations. Great for residential applications, they are 80+CRI and last 50,000+ hours.

Integrated LED with diffused lens

Long Life: >50,000 hours (L70)

3 CCT: 3000K, 4000K, 5000K + 2000K Nightlight

-4°F and +104°F (-20°C and +40°C).

|            |                      |        | Energy/Light |        | Dimensions/Weights |       |      |              |
|------------|----------------------|--------|--------------|--------|--------------------|-------|------|--------------|
| Model #    | Description          | Finish | Watts        | Lumens | L                  | W     | Н    | weight (lbs) |
| C05008402A | 4' x 13" Flush Mount | White  | 55           | 4500   | 46.6"              | 12.7" | 2.2" | 8.3          |

























Easy access to color temperature on back