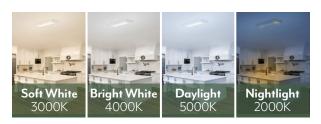

## **PRODUCT OVERVIEW**

ETI Lighting's modern Rutland Flush Mount adds style to any room. These integrated LED lights have **3 Color Preference**® field-selectable CCT options and 2000K Nightlight feature. They come equipped with our Quick Fit Mounting Kit for fast, easy installations. Great for residential applications, they are 80+CRI and last 50,000+ hours.

Integrated LED with diffused lens

Long Life: >50,000 hours (L70)

3 CCT: 3000K, 4000K, 5000K + 2000K Nightlight

-4°F and +104°F (-20°C and +40°C).

|            |                      |        | Energy/Light |        | Dimensions/Weights |       |      |              |
|------------|----------------------|--------|--------------|--------|--------------------|-------|------|--------------|
| Model #    | Description          | Finish | Watts        | Lumens | L                  | W     | Н    | weight (lbs) |
| C05008402A | 4' x 13" Flush Mount | White  | 55           | 4500   | 46.6"              | 12.7" | 2.2" | 8.3          |