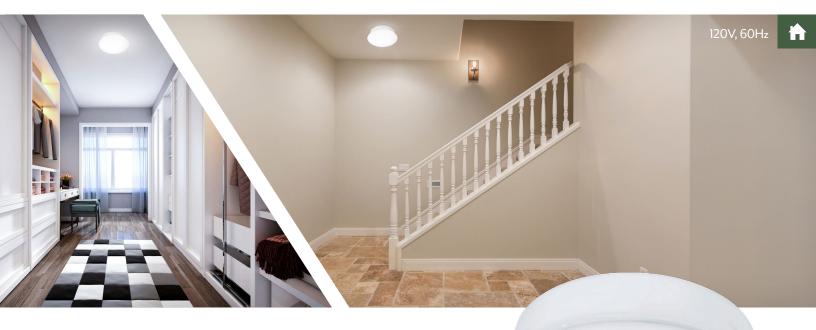

## **PRODUCT OVERVIEW**

ETI Lighting's 7" Spin Light® has an E26 base and features a convenient design and flexibility for a variety of residential spaces. These integrated LED lights have 3 Color **Preference**® field-selectable CCT options and a soft, comfortable light quality. They are 80+CRI and perfect for large closets, rec rooms, laundry rooms and more.