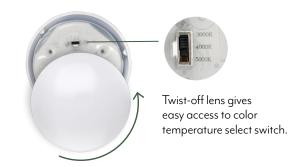

Description: Integrated LED with diffused lens

Long Life: 160,000 hr projected life (L70)

3 CCT: 3000K, 4000K, 5000K | CRI: 80+

 $-4^{\circ}F$  and  $+104^{\circ}F$  ( $-20^{\circ}C$  and  $+40^{\circ}C$ ).