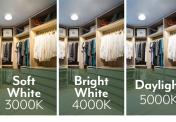

Description: Integrated LED with diffused lens

Long Life: 160,000 hr projected life (L70)

3 CCT: 3000K, 4000K, 5000K | CRI: 80+

 $-4^{\circ}F$  and  $+104^{\circ}F$  ( $-20^{\circ}C$  and  $+40^{\circ}C$ ).