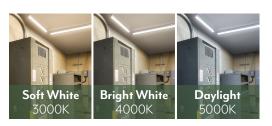

## **PRODUCT OVERVIEW**

ETI's ECO Strip Series features linkable plug-in strip lights with 5' power cord with on/off switch. These integrated LED lights offer **3 Color Preference**\* field-selectable CCT options and a soft, comfortable light quality. They include Suspension Mounting Kits, and have linking cables available (accessory sold separately). These long-lasting lights are ideal for garages, workshops, utility rooms, basements and more.

Integrated LED with diffused lens and white post-painted formed steel housing

Linkable – End-to-End Connectors

Plug-In with included 5-FT plug or Hardwire

Long Life: > 170,000 hours (projected L70)

3 CCT: 3000K, 4000K, 5000K | CRI: 80+