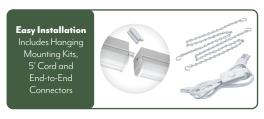

## **PRODUCT OVERVIEW**

ETI's ECO Strip Series features linkable plug-in strip lights with 5' power cord with on/off switch. These integrated LED lights offer **3 Color Preference**\* field-selectable CCT options and a soft, comfortable light quality. They include Suspension Mounting Kits, and have linking cables available (accessory sold separately). These long-lasting lights are ideal for garages, workshops, utility rooms, basements and more.

5' Linking Cable Surface Mount Plate Accessory

BBU and Occupancy Sensor Accessories also avaiable

Easily Remove Lens to Access Color Temperature Swith

End-to-End Connector Included