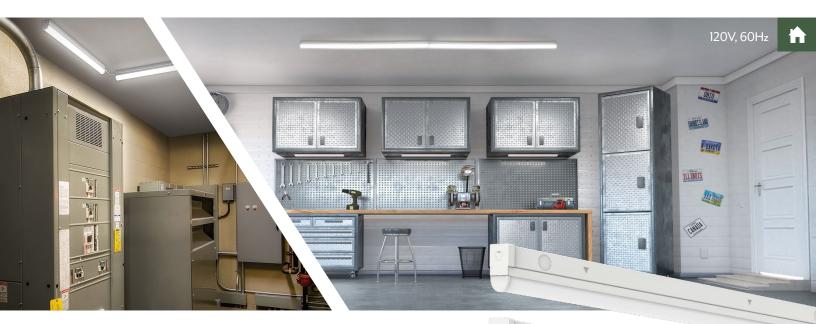

## **PRODUCT OVERVIEW**

ETI's ECO Strip Series features linkable plug-in strip lights with 5' power cord with on/off switch. These integrated LED lights offer **3 Color Preference**\* field-selectable CCT options and a soft, comfortable light quality. They include Suspension Mounting Kits, and have linking cables available (accessory sold separately). These long-lasting lights are ideal for garages, workshops, utility rooms, basements and more.

Integrated LED with diffused lens and white post-painted formed steel housing

Linkable – End-to-End Connectors

Plug-In with included 5-FT plug or Hardwire

Long Life: > 170,000 hours (projected L70)

3 CCT: 3000K, 4000K, 5000K | CRI: 80+