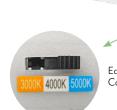

Integrated LED with diffused lens and white post-painted formed steel housing

Linkable – End-to-End Connectors

Plug-In with included 5-FT plug or Hardwire

Long Life: > 170,000 hours (projected L70)

3 CCT: 3000K, 4000K, 5000K | CRI: 80+

5' Linking Cable Surface Mount Plate Accessory

BBU and Occupancy Sensor Accessories also avaiable

Easily Remove Lens to Access Color Temperature Swith

End-to-End Connector Included