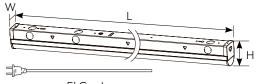

 $-4^{\circ}$ F and  $+104^{\circ}$ F ( $-20^{\circ}$  C and  $+40^{\circ}$  C).

|           |                |          | Energy/Light |        | Dimensions/Weights |      |      |                 |
|-----------|----------------|----------|--------------|--------|--------------------|------|------|-----------------|
| Model#    | Description    | Linkable | Watts        | Lumens | L                  | W    | Н    | weight<br>(lbs) |
| 556081110 | 2' Strip Light | up to 30 | 8.5          | 1000   | 24"                | 1.7" | 2.6" | 1.6             |
| 556091110 | 4' Strip Light | up to 15 | 17           | 2000   | 48"                | 1.7" | 2.6" | 2.4             |