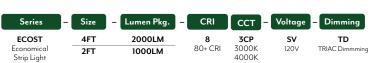

Integrated LED with diffused lens and white post-painted formed steel housing

Linkable – End-to-End Connectors

Plug-In with included 5-FT plug or Hardwire

Long Life: > 170,000 hours (projected L70)

3 CCT: 3000K, 4000K, 5000K | CRI: 80+

 $-4^{\circ}$ F and  $+104^{\circ}$ F ( $-20^{\circ}$  C and  $+40^{\circ}$  C).

|           |                |          | Energy/Light |        | Dimensions/Weights |      |      |                 |
|-----------|----------------|----------|--------------|--------|--------------------|------|------|-----------------|
| Model#    | Description    | Linkable | Watts        | Lumens | L                  | W    | Н    | weight<br>(lbs) |
| 556081110 | 2' Strip Light | up to 30 | 8.5          | 1000   | 24"                | 1.7" | 2.6" | 1.6             |
| 556091110 | 4' Strip Light | up to 15 | 17           | 2000   | 48"                | 1.7" | 2.6" | 2.4             |