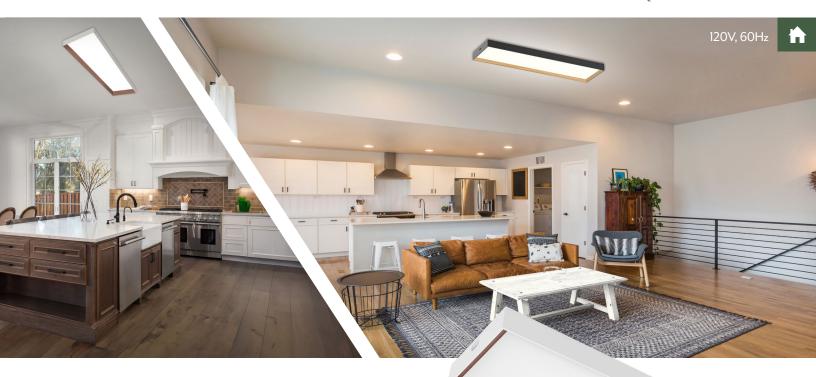

## PRODUCT OVERVIEW

ETI Lighting's Vermont Linear Flush Mounts come in two beautiful styles: White Finish with Walnut Trim and Black Finish with Oak Trim. These integrated LED lights have  $\bf 3$  Color Preference field-selectable CCT options and a soft, comfortable light quality. They come equipped with our Quick Fit Mounting Kit for fast, easy installations. They are  $\bf 80$ + CRI and last  $\bf 50$ ,000+ hours. Great for residential applications, walk-in closets, kitchen islands and more.