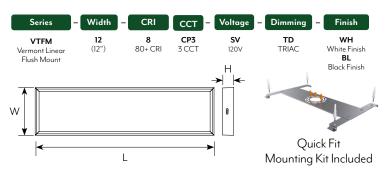

## VTLFM | VERMONT LINEAR FLUSH MOUNT SERIES 3 CCT COLOR PREFERENCE® | QUICK FIT MOUNTING

## Integrated LED with diffused lens

Long Life: >50,000 hours (L70)

3 CCT: 3000K, 4000K, 5000K | CRI: 80+

 $-4^{\circ}F$  and  $+104^{\circ}F$  ( $-20^{\circ}$  C and  $+40^{\circ}$  C).

|            |                                   | Energy/Light |        | Dimensions/Weights |       |      |              |
|------------|-----------------------------------|--------------|--------|--------------------|-------|------|--------------|
| Model #    | Description                       | Watts        | Lumens | L                  | W     | Н    | weight (lbs) |
| C05006402A | 1' x 4', White with Walnut Finish | 55           | 4500   | 46.3"              | 12.4" | 2.8" | 8.5          |
| C05006401A | 1' x 4', Black with Oak Finish    | 55           | 4500   | 46.3"              | 12.4" | 2.8" | 8.5          |