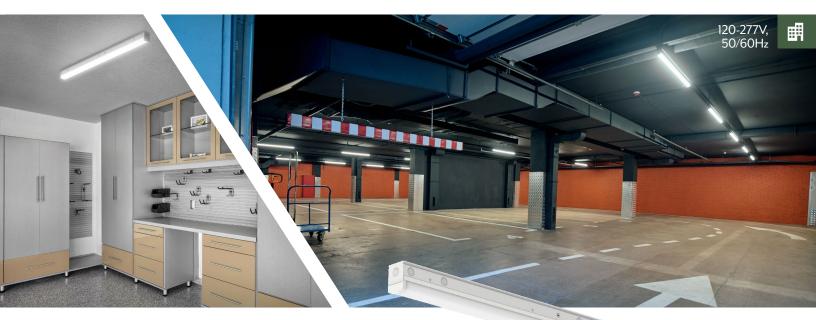

## **PRODUCT OVERVIEW**

ETI's VersaStrip Series are commercial LED strip lights with 0-10V dimming. These powerful, energy-efficient 4' strip lights come in 1-pack and 2-pack with continuous linking bracket. These long-lasting lights are ideal for commercial garages, manufacturing facilities, retail spaces and more.

## Integrated LED

Diffused Lens and White Powder Painted Cold Rolled Steel Housing

Long Life: > 140,000 hours (projected L70)

4000K and 5000K options | CRI: 80+

-4°F and +113°F (-20° C and +45° C).

8-FT Models include (2) 4-FT Fixutures with Continuous Linking Bracket