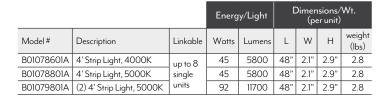

## Integrated LED

Diffused Lens and White Powder Painted Cold Rolled Steel Housing

Long Life: > 140,000 hours (projected L70)

4000K and 5000K options | CRI: 80+

-4°F and +113°F (-20° C and +45° C).

8-FT Models include (2) 4-FT Fixutures with Continuous Linking Bracket