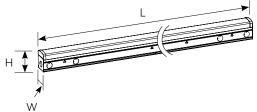

## Integrated LED

Diffused Lens and White Powder Painted Cold Rolled Steel Housing

Long Life: > 140,000 hours (projected L70)

4000K and 5000K options | CRI: 80+

-4°F and +113°F (-20° C and +45° C).

8-FT Models include (2) 4-FT Fixutures with Continuous Linking Bracket

Surface Mount Hardware Included

E-mail: ETlorders@ETISSL.com | ETISSL.com