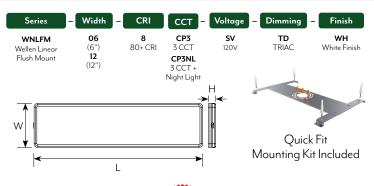

## WNLFM | WELLEN LINEAR FLUSH MOUNT SERIES 3 CCT COLOR PREFERENCE® | QUICK FIT MOUNTING

## Integrated LED with diffused lens

Long Life: >50,000 hours (L70)

3 CCT: 3000K, 4000K, 5000K | CRI: 80+

-4°F and +104°F (-20° C and +40° C).

|            | Energy/Light                        |       | gy/Light | Dimensions/Weights |       |      |              |
|------------|-------------------------------------|-------|----------|--------------------|-------|------|--------------|
| Model #    | Description                         | Watts | Lumens   | L                  | W     | Н    | Weight (lbs) |
| C05013401A | 6" x 4', White Finish               | 40    | 3300     | 46.0"              | 6.2"  | 2.0" | 4.6          |
| C05012401A | 6" x 4', White Finish + Night Light | 40    | 3300     | 46.0"              | 6.2"  | 2.0" | 4.6          |
| C05010401A | 1' x 4', White Finish               | 55    | 4600     | 46.0"              | 12.4" | 2.0" | 7.5          |
| C05011401A | 1' x 4', White Finish + Night Light | 55    | 4600     | 46.0"              | 12.4" | 2.0" | 7.5          |