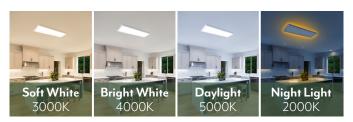

## Integrated LED with diffused lens

Long Life: >50,000 hours (L70)

3 CCT: 3000K, 4000K, 5000K | CRI: 80+

-4°F and +104°F (-20° C and +40° C).

|            | Energy/Light                        |       | gy/Light | Dimensions/Weights |       |      |              |
|------------|-------------------------------------|-------|----------|--------------------|-------|------|--------------|
| Model #    | Description                         | Watts | Lumens   | L                  | W     | Н    | Weight (lbs) |
| C05013401A | 6" x 4', White Finish               | 40    | 3300     | 46.0"              | 6.2"  | 2.0" | 4.6          |
| C05012401A | 6" x 4', White Finish + Night Light | 40    | 3300     | 46.0"              | 6.2"  | 2.0" | 4.6          |
| C05010401A | 1' x 4', White Finish               | 55    | 4600     | 46.0"              | 12.4" | 2.0" | 7.5          |
| C05011401A | 1' x 4', White Finish + Night Light | 55    | 4600     | 46.0"              | 12.4" | 2.0" | 7.5          |

Easy access to color temperature on fixture end