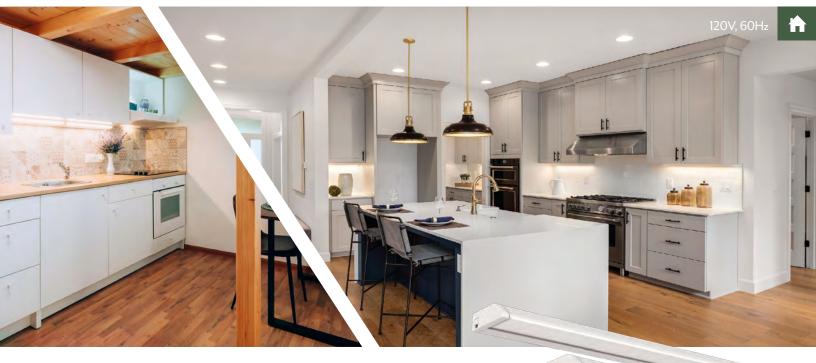

## **PRODUCT OVERVIEW**

ETI Lighting's Nexus Adjustable Under Cabinet Lights have an adjustable lens with 55° tilt. These integrated LED lights are linkable and have **5 Color Preference**® fieldselectable CCT and  $\mathbf{NightLightR}^{\mathsf{TM}}/\mathsf{OneTouch}$  options. They are 80+CRI and last 50,000 hour. Great for residential counter areas, kitchens, laundry rooms, and more.