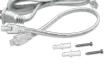

Dimming

Voltage

Linking Cable, Power Cord & Mounting Hardware Included

with the press of a button. (nightlight models only)

Easy access to color temperature switch on fixture

Adjustable Lens Angle 35° inwards 20° outwards