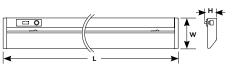

|            |                              | Energy/Light |          | Dimensions/ weights |      |      | veignis      |
|------------|------------------------------|--------------|----------|---------------------|------|------|--------------|
| Model #    | Decription                   | Watts        | Lumens   | L                   | W    | Н    | weight (lbs) |
| B04021301A | 12" w/100% & 50% Power Level | 6/3          | 500/200  | 12.0"               | 3.1" | 1.3" | 0.35         |
| B04022301A | 18" w/100% & 50% Power Level | 11/5.5       | 750/500  | 18.0"               | 3.1" | 1.3" | 0.50         |
| B04024301A | 24" w/100% & 50% Power Level | 13/6.5       | 1000/500 | 24.0"               | 3.1" | 1.3" | 0.65         |
| B04020301A | 12" w/Nightlight             | 8            | 400      | 12.0"               | 3.1" | 1.3" | 0.35         |
| B04023301A | 18" w/Nightlight             | 11           | 750      | 18.0"               | 3.1" | 1.3" | 0.50         |
| B04025301A | 24" w/Nightlight             | 13           | 1000     | 24.0"               | 3.1" | 1.3" | 0.65         |